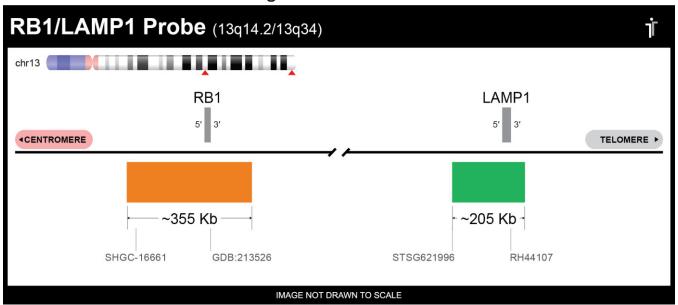

## **CERTIFICATE OF ANALYSIS**

RB1/LAMP1 Probe Set (Orange/Green; 20 Test Kit; 40 μl)
Catalog # RB1-LAMP1-20-ORGR

| Fluorochrome | Localization |
|--------------|--------------|
| Orange       | 13q14.2      |
| Green        | 13q34        |

## **Product Description – Quality Declaration**

The **RB1/LAMP1 Probe Set** consists of DNA labeled in Spectrum Orange and Spectrum Green. The DNA probe set hybridizes to chromosome 13q14.2 (Orange) and 13q34 (Green) in normal metaphase spreads and interphase nuclei.