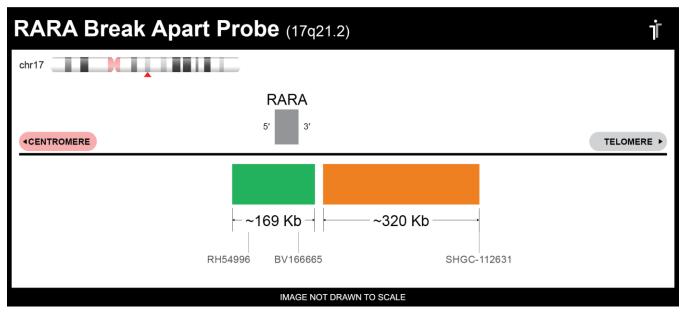

## **CERTIFICATE OF ANALYSIS**

RARA BA Probe Set (Green/Orange; 20 Test Kit; 40 μl) Catalog # RARABA-20-GROR

| Fluorochrome | Localization |
|--------------|--------------|
| Green        | 17q21.2      |
| Orange       | 17q21.2      |

## **Product Description – Quality Declaration**

The **RARA BA Probe Set** consists of DNA labeled in Spectrum Green and Spectrum Orange. The DNA probe set hybridizes to chromosome 17q21.2 in normal metaphase spreads and interphase nuclei.