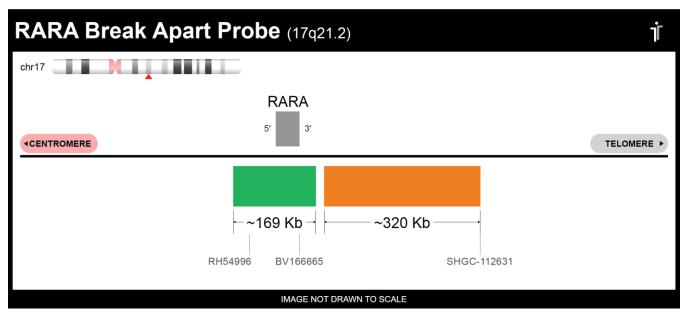

## **CERTIFICATE OF ANALYSIS**

RARA BA Probe Set (Green/Orange; 20 Test Kit; 40 μl)
Catalog # RARABA-20-GROR

| Fluorochrome | Localization |
|--------------|--------------|
| Green        | 17q21.2      |
| Orange       | 17q21.2      |

## **Product Description – Quality Declaration**

The **RARA BA Probe Set** consists of DNA labeled in Spectrum Green and Spectrum Orange. The DNA probe set hybridizes to chromosome 17q21.2 in normal metaphase spreads and interphase nuclei.