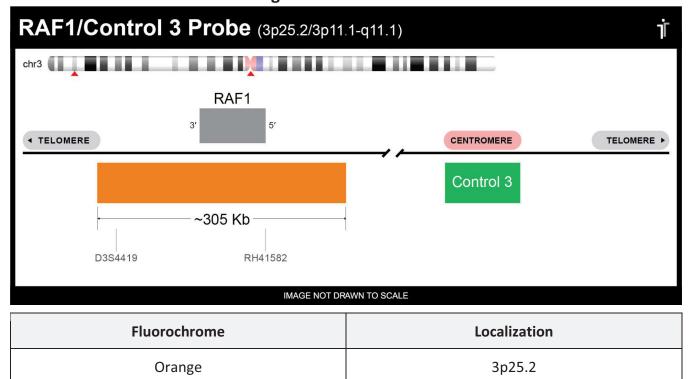

## **Product Description – Quality Declaration**

Green

The **RAF1/Con 3 Probe Set** consists of DNA labeled in Spectrum Orange and Spectrum Green. The DNA probe set hybridizes to chromosome 3p25.2 (Orange) and 3p11.1-q11.1 (Green) in normal metaphase spreads and interphase nuclei.