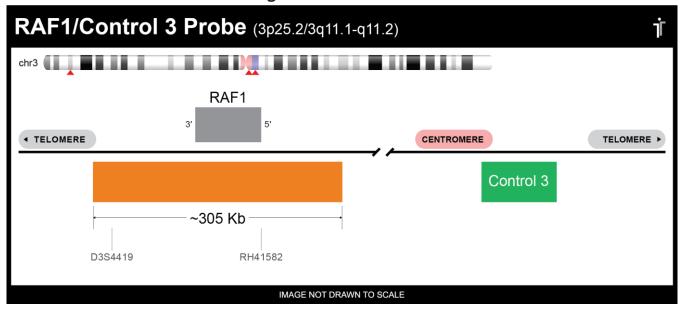

## **CERTIFICATE OF ANALYSIS**

RAF1/Con 3 Probe Set (Orange/Green; 20 Test Kit; 40 μl)
Catalog # RAF1-CHR03-20-ORGR

| Fluorochrome | Localization |
|--------------|--------------|
| Orange       | 3p25.2       |
| Green        | 3q11.1-q11.2 |

## **Product Description – Quality Declaration**

The RAF1/Con 3 Probe Set consists of DNA labeled in Spectrum Orange and Spectrum Green. The DNA probe set hybridizes to chromosome 3p25.2 (Orange) and 3q11.1-q11.2 (Green) in normal metaphase spreads and interphase nuclei.