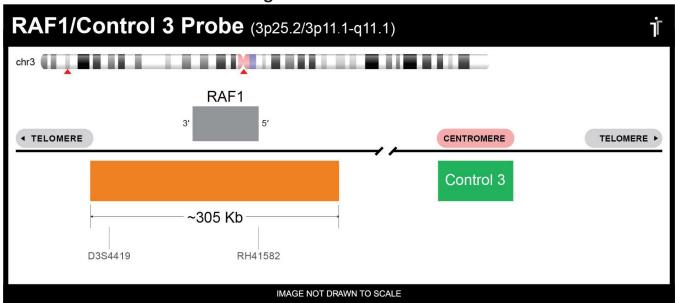

## **CERTIFICATE OF ANALYSIS**

RAF1/Con 3 Probe Set (Orange/Green; 10 Test Kit; 20 μl)
Catalog # RAF1-CHR03-10-ORGR

| Fluorochrome | Localization |
|--------------|--------------|
| Orange       | 3p25.2       |
| Green        | 3p11.1-q11.1 |

## **Product Description – Quality Declaration**

The **RAF1/Con 3 Probe Set** consists of DNA labeled in Spectrum Orange and Spectrum Green. The DNA probe set hybridizes to chromosome 3p25.2 (Orange) and 3p11.1-q11.1 (Green) in normal metaphase spreads and interphase nuclei.