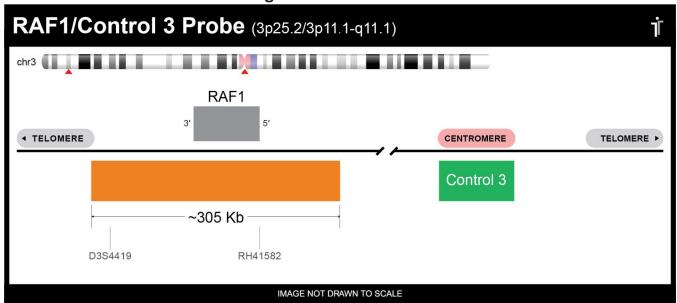

## **CERTIFICATE OF ANALYSIS**

RAF1/Con 3 Probe Set (Orange/Green; 10 Test Kit; 20 μl)
Catalog # RAF1-CHR03-10-ORGR

| Fluorochrome | Localization |
|--------------|--------------|
| Orange       | 3p25.2       |
| Green        | 3p11.1-q11.1 |

## **Product Description – Quality Declaration**

The **RAF1/Con 3 Probe Set** consists of DNA labeled in Spectrum Orange and Spectrum Green. The DNA probe set hybridizes to chromosome 3p25.2 (Orange) and 3p11.1-q11.1 (Green) in normal metaphase spreads and interphase nuclei.