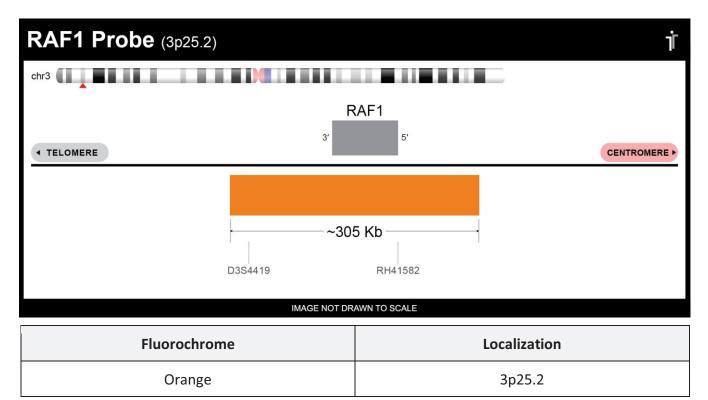

## **Product Description – Quality Declaration**

The **RAF1 Probe Set** consists of DNA labeled in Spectrum Orange. The DNA probe set hybridizes to chromosome 3p25.2 in normal metaphase spreads and interphase nuclei.