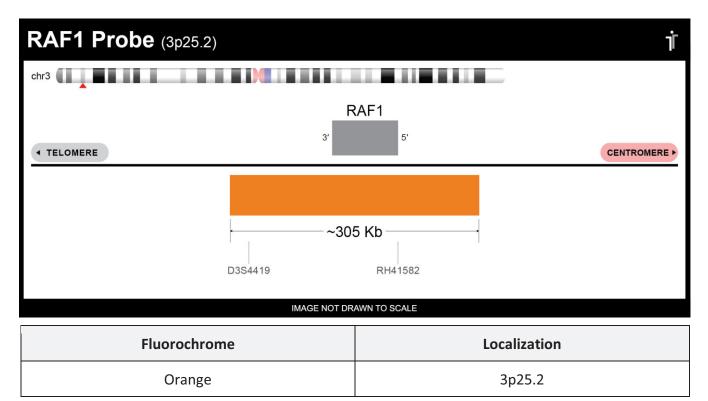

## **Product Description – Quality Declaration**

The **RAF1 Probe Set** consists of DNA labeled in Spectrum Orange. The DNA probe set hybridizes to chromosome 3p25.2 in normal metaphase spreads and interphase nuclei.