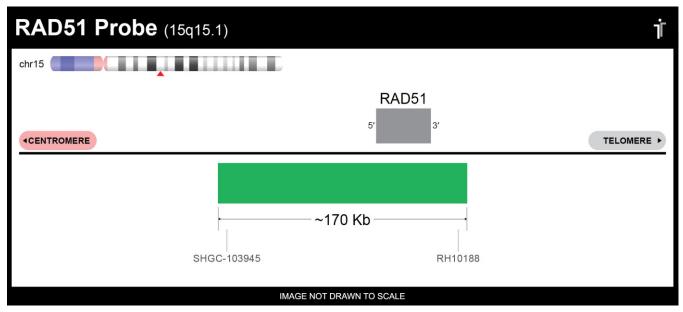

## **Product Description – Quality Declaration**

The **RAD51 Probe Set** consists of DNA labeled in Spectrum Green. The DNA probe set hybridizes to chromosome 15q15.1 in normal metaphase spreads and interphase nuclei.