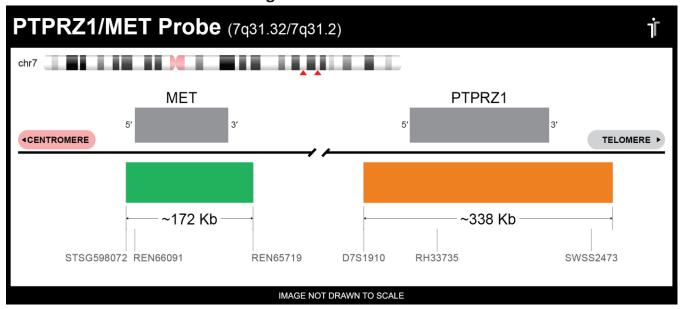

## **CERTIFICATE OF ANALYSIS**

PTPRZ1/MET Probe Set (Orange/Green; 20 Test Kit; 40 μl)
Catalog # PTPRZ1-MET-20-ORGR

| Fluorochrome | Localization |
|--------------|--------------|
| Orange       | 7q31.32      |
| Green        | 7q31.2       |

## **Product Description – Quality Declaration**

The **PTPRZ1/MET Probe Set** consists of DNA labeled in Spectrum Orange and Spectrum Green. The DNA probe set hybridizes to chromosome 7q31.32 (Orange) and 7q31.2 (Green) in normal metaphase spreads and interphase nuclei.