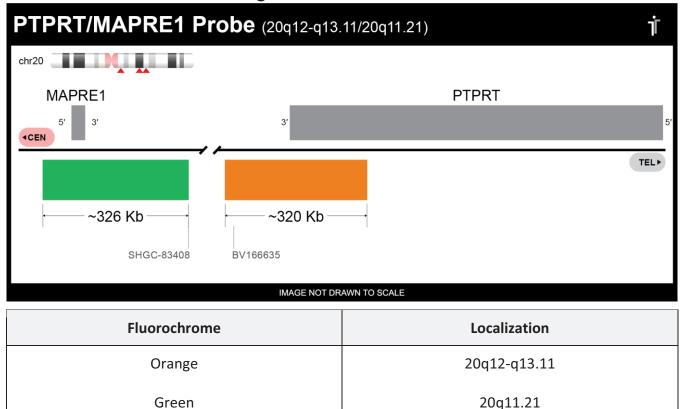

## **Product Description – Quality Declaration**

The **PTPRT/MAPRE1 Probe Set** consists of DNA labeled in Spectrum Orange and Spectrum Green. The DNA probe set hybridizes to chromosome 20q12-q13.11 (Orange) and 20q11.21 (Green) in normal metaphase spreads and interphase nuclei.