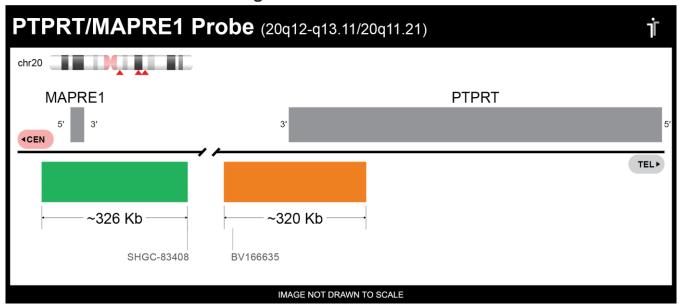

## **CERTIFICATE OF ANALYSIS**

PTPRT/MAPRE1 Probe Set (Orange/Green; 10 Test Kit; 20 μl)
Catalog # PTPRT-MAPRE1-10-ORGR

| Fluorochrome | Localization |
|--------------|--------------|
| Orange       | 20q12-q13.11 |
| Green        | 20q11.21     |

## **Product Description – Quality Declaration**

The **PTPRT/MAPRE1 Probe Set** consists of DNA labeled in Spectrum Orange and Spectrum Green. The DNA probe set hybridizes to chromosome 20q12-q13.11 (Orange) and 20q11.21 (Green) in normal metaphase spreads and interphase nuclei.