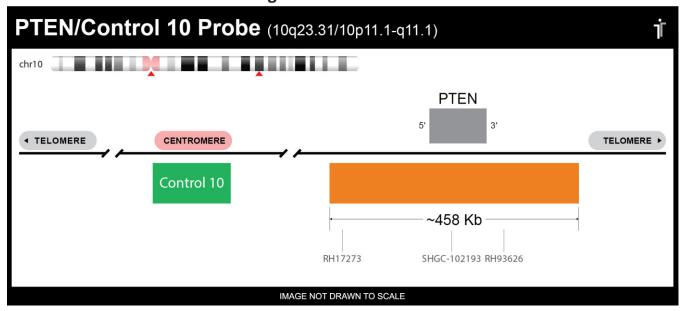

## **CERTIFICATE OF ANALYSIS**

PTEN/Con 10 Probe Set (Orange/Green; 20 Test Kit; 40 μl)
Catalog # PTEN-CHR10-20-ORGR

| Fluorochrome | Localization  |
|--------------|---------------|
| Orange       | 10q23.31      |
| Green        | 10p11.1-q11.1 |

## **Product Description – Quality Declaration**

The **PTEN/Con 10 Probe Set** consists of DNA labeled in Spectrum Orange and Spectrum Green. The DNA probe set hybridizes to chromosome 10q23.31 (Orange) and 10p11.1-q11.1 (Green) in normal metaphase spreads and interphase nuclei.