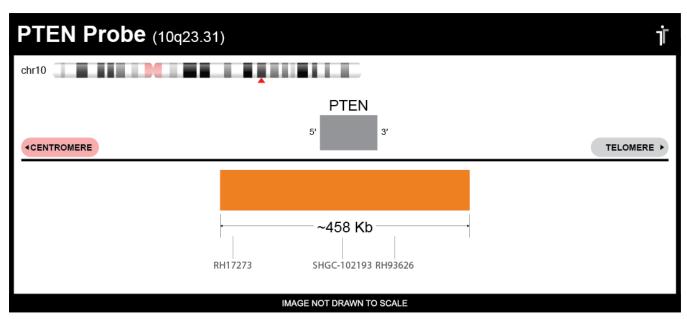

## **CERTIFICATE OF ANALYSIS**

PTEN Probe Set (Orange; 20 Test Kit; 40 μl)
Catalog # PTEN-20-OR

| Fluorochrome | Localization |
|--------------|--------------|
| Orange       | 10q23.31     |
|              |              |

## **Product Description – Quality Declaration**

The **PTEN Probe Set** consists of DNA labeled in Spectrum Orange. The DNA probe set hybridizes to chromosome 10q23.31 in normal metaphase spreads and interphase nuclei.