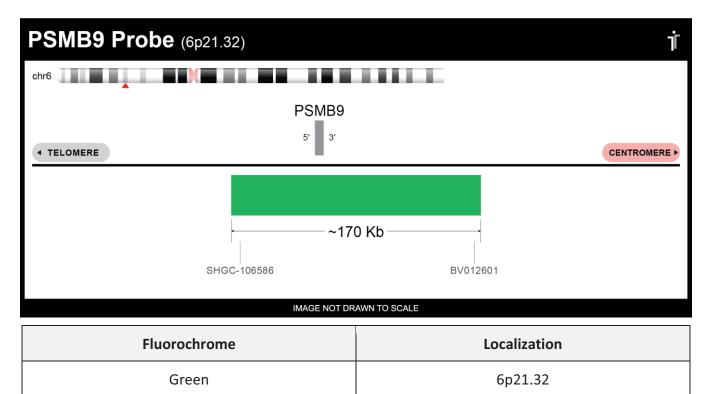

## **Product Description – Quality Declaration**

The **PSMB9 Probe Set** consists of DNA labeled in Spectrum Green. The DNA probe set hybridizes to chromosome 6p21.32 in normal metaphase spreads and interphase nuclei.