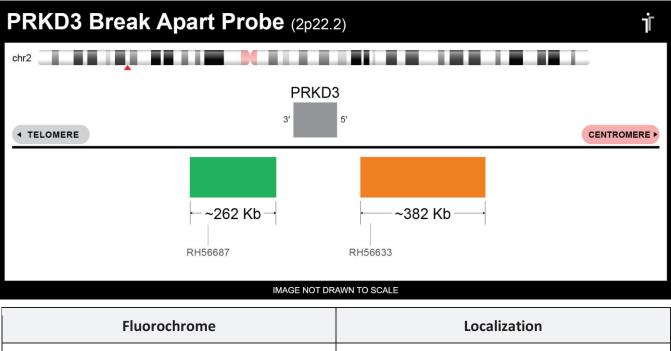

## **CERTIFICATE OF ANALYSIS**

PRKD3 BA Probe Set (Green/Orange; 20 Test Kit; 40 μl) Catalog # PRKD3BA-20-GROR

| Green  | 2p22.2 |
|--------|--------|
| Orange | 2p22.2 |

Lot Number: 2022-08-24

Expiration Date: August 2025

## **Product Description – Quality Declaration**

The **PRKD3 BA Probe Set** consists of DNA labeled in Spectrum Green and Spectrum Orange. The DNA probe set hybridizes to chromosome 2p22.2 in normal metaphase spreads and interphase nuclei.