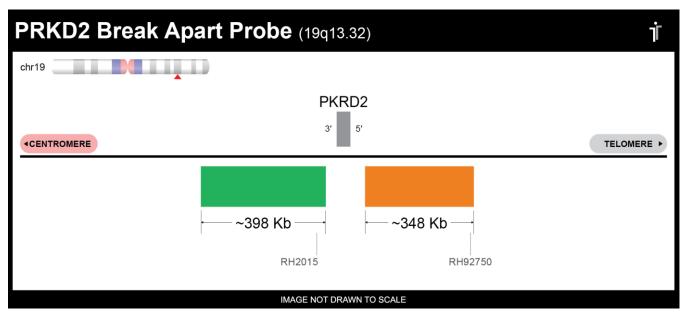

## **CERTIFICATE OF ANALYSIS**

PRKD2 BA Probe Set (Green/Orange; 20 Test Kit; 40 μl)
Catalog # PRKD2BA-20-GROR

| Fluorochrome | Localization |
|--------------|--------------|
| Green        | 19q13.32     |
| Orange       | 19q13.32     |

## **Product Description – Quality Declaration**

The **PRKD2 BA Probe Set** consists of DNA labeled in Spectrum Green and Spectrum Orange. The DNA probe set hybridizes to chromosome 19q13.32 in normal metaphase spreads and interphase nuclei.