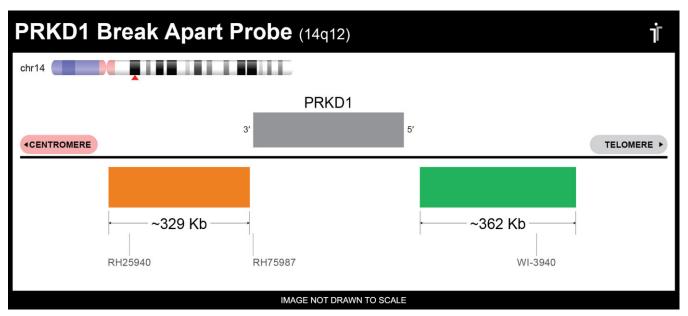

## **CERTIFICATE OF ANALYSIS**

PRKD1 BA Probe Set (Orange/Green; 20 Test Kit; 40 μl)
Catalog # PRKD1BA-20-ORGR

| Fluorochrome | Localization |
|--------------|--------------|
| Orange       | 14q12        |
| Green        | 14q12        |

## **Product Description – Quality Declaration**

The **PRKD1 BA Probe Set** consists of DNA labeled in Spectrum Orange and Spectrum Green. The DNA probe set hybridizes to chromosome 14q12 in normal metaphase spreads and interphase nuclei.