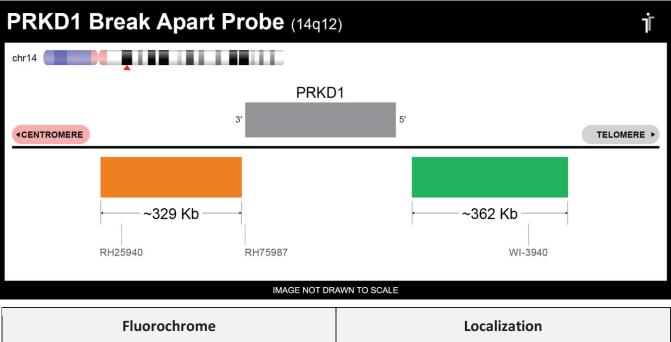

## **CERTIFICATE OF ANALYSIS**

PRKD1 BA Probe Set (Orange/Green; 20 Test Kit; 40 μl) Catalog # PRKD1BA-20-ORGR

| Fluorochrome | Localization |
|--------------|--------------|
| Orange       | 14q12        |
| Green        | 14q12        |

## **Product Description – Quality Declaration**

The **PRKD1 BA Probe Set** consists of DNA labeled in Spectrum Orange and Spectrum Green. The DNA probe set hybridizes to chromosome 14q12 in normal metaphase spreads and interphase nuclei.