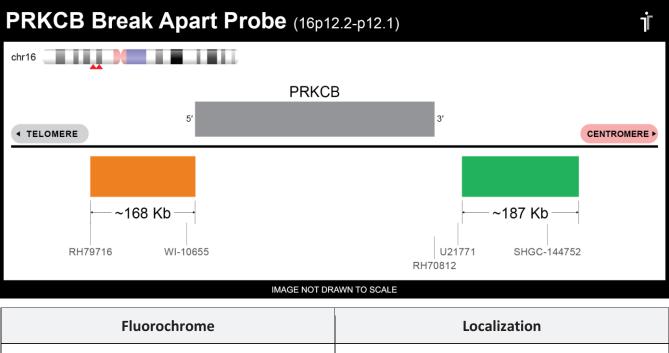

## **Product Description – Quality Declaration**

The **PRKCB BA Probe Set** consists of DNA labeled in Spectrum Orange and Spectrum Green. The DNA probe set hybridizes to chromosome 16p12.2-p12.1 in normal metaphase spreads and interphase nuclei.