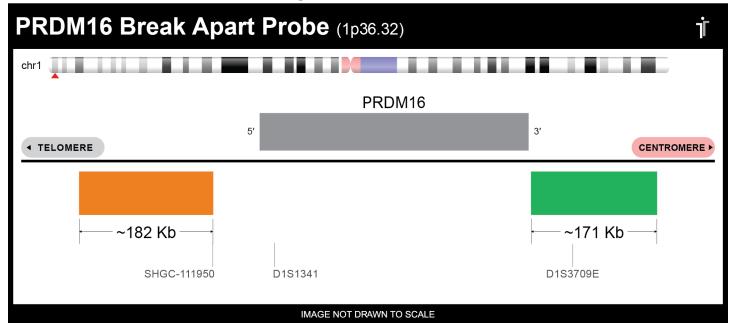

## **CERTIFICATE OF ANALYSIS**

PRDM16 BA FISH Probe (Orange/Green; 20 Test Kit; 40 μl)
Catalog # PRDM16BA-20-ORGR

| Fluorochrome | Localization |
|--------------|--------------|
| Orange       | 1p36.32      |
| Green        | 1p36.32      |

## **Product Description – Quality Declaration**

The **PRDM16 BA FISH Probe** consists of DNA labeled in Spectrum Orange and Spectrum Green. The DNA probe set hybridizes to chromosome 1p36.32 in normal metaphase spreads and interphase nuclei.