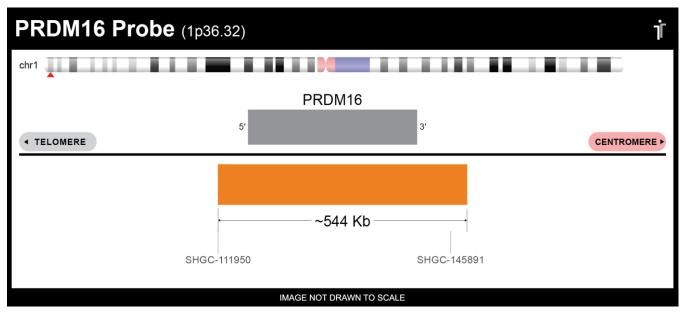

## **CERTIFICATE OF ANALYSIS**

PRDM16 Probe Set (Orange; 20 Test Kit; 40 μl)
Catalog # PRDM16-20-OR

| Localization |
|--------------|
| 1p36.32      |
|              |

Lot Number: 2022-04-13

**Expiration Date**: April 2025

## **Product Description – Quality Declaration**

The **PRDM16 Probe Set** consists of DNA labeled in Spectrum Orange. The DNA probe set hybridizes to chromosome 1p36.32 in normal metaphase spreads and interphase nuclei.