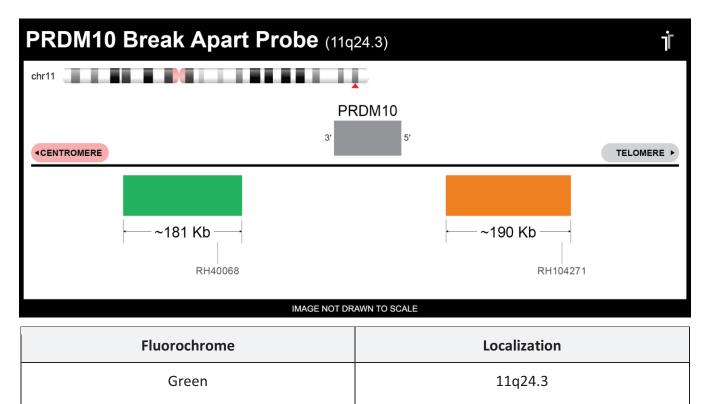

## **Product Description – Quality Declaration**

Orange

The **PRDM10 BA Probe Set** consists of DNA labeled in Spectrum Green and Spectrum Orange. The DNA probe set hybridizes to chromosome 11q24.3 in normal metaphase spreads and interphase nuclei.