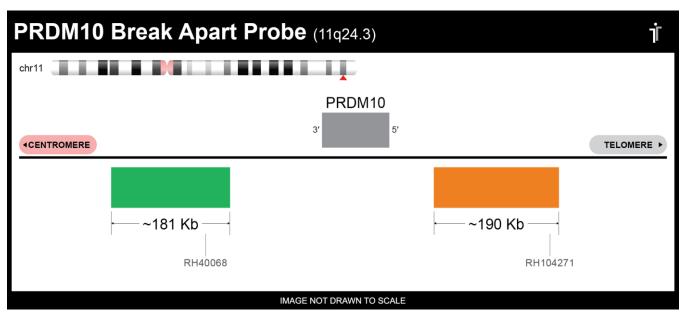

## **CERTIFICATE OF ANALYSIS**

PRDM10 BA Probe Set (Green/Orange; 20 Test Kit; 40 μl)
Catalog # PRDM10BA-20-GROR

| Fluorochrome | Localization |
|--------------|--------------|
| Green        | 11q24.3      |
| Orange       | 11q24.3      |

## **Product Description – Quality Declaration**

The **PRDM10 BA Probe Set** consists of DNA labeled in Spectrum Green and Spectrum Orange. The DNA probe set hybridizes to chromosome 11q24.3 in normal metaphase spreads and interphase nuclei.