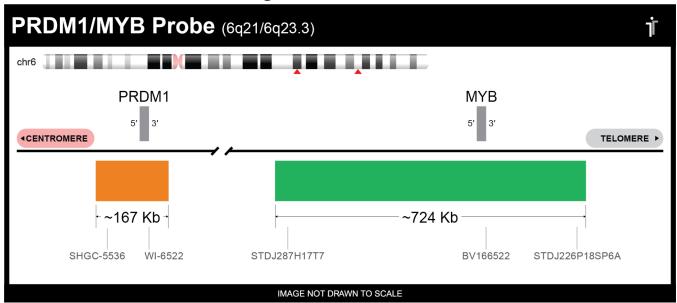

## **CERTIFICATE OF ANALYSIS**

PRDM1/MYB Probe Set (Orange/Green; 20 Test Kit; 40 μl)
Catalog # PRDM1-MYB-20-ORGR

| Fluorochrome | Localization |
|--------------|--------------|
| Orange       | 6q21         |
| Green        | 6q23.3       |

## **Product Description – Quality Declaration**

The **PRDM1/MYB Probe Set** consists of DNA labeled in Spectrum Orange and Spectrum Green. The DNA probe set hybridizes to chromosome 6q21 (Orange) and 6q23.3 (Green) in normal metaphase spreads and interphase nuclei.