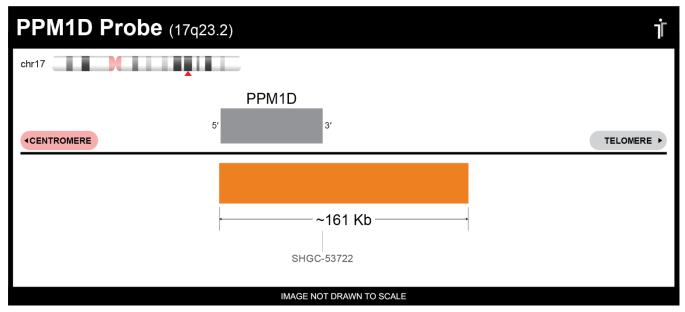

## **CERTIFICATE OF ANALYSIS**

PPM1D Probe Set (Orange; 20 Test Kit; 40 μl) Catalog # PPM1D-20-OR

| Fluorochrome | Localization |
|--------------|--------------|
| Orange       | 17q23.2      |

Lot Number: 2022-09-24

## **Product Description – Quality Declaration**

The **PPM1D Probe Set** consists of DNA labeled in Spectrum Orange. The DNA probe set hybridizes to chromosome 17q23.2 in normal metaphase spreads and interphase nuclei.