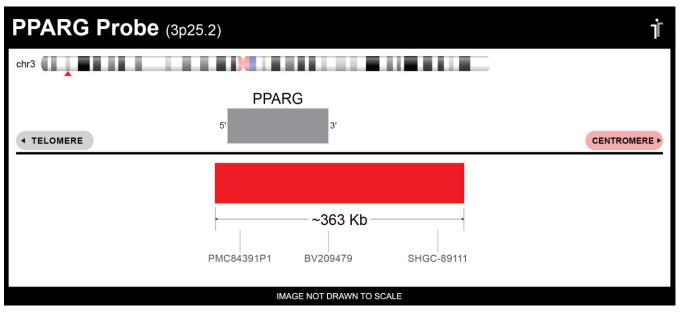

## **CERTIFICATE OF ANALYSIS**

PPARG (RTU) Probe Set (Red; 20 Test Kit; 200 μl)
Catalog # PPARG-RTU-20-RE

| Fluorochrome | Localization |
|--------------|--------------|
| Red          | 3p25.2       |

Lot Number: 2022-01-26

## **Product Description – Quality Declaration**

The **PPARG (RTU) Probe Set** consists of DNA labeled in Spectrum Red. The DNA probe set hybridizes to chromosome 3p25.2 in normal metaphase spreads and interphase nuclei.