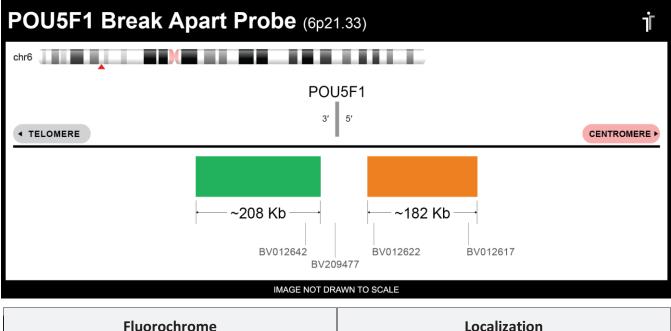

## **CERTIFICATE OF ANALYSIS**

POU5F1 BA Probe Set (Green/Orange; 20 Test Kit; 40 μl) Catalog # POU5F1BA-20-GROR

| Fluorochrome | Localization |
|--------------|--------------|
| Green        | 6p21.33      |
| Orange       | 6p21.33      |

## **Product Description – Quality Declaration**

The **POU5F1 BA Probe Set** consists of DNA labeled in Spectrum Green and Spectrum Orange. The DNA probe set hybridizes to chromosome 6p21.33 in normal metaphase spreads and interphase nuclei.