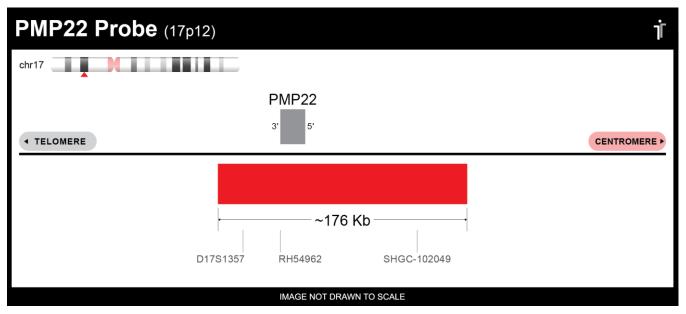

## **CERTIFICATE OF ANALYSIS**

PMP22 Probe Set (Red; 20 Test Kit; 40 μl) Catalog # PMP22-20-RE

| Localization |
|--------------|
| 17p12        |
|              |

Lot Number: 2024-03-13

Expiration Date: March 2027

## **Product Description – Quality Declaration**

The **PMP22 Probe Set** consists of DNA labeled in Spectrum Red. The DNA probe set hybridizes to chromosome 17p12 in normal metaphase spreads and interphase nuclei.