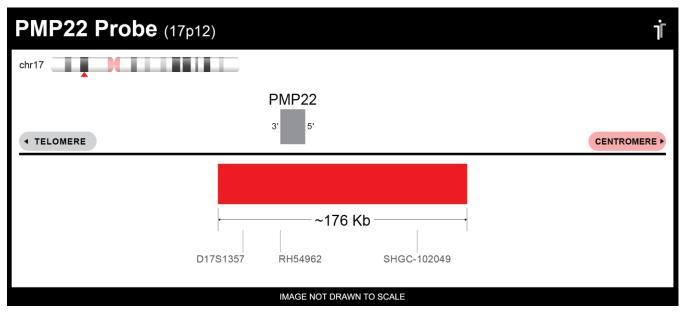

## **CERTIFICATE OF ANALYSIS**

PMP22 Probe Set (Red; 20 Test Kit; 40 μl) Catalog # PMP22-20-RE

| Localization |
|--------------|
| 17p12        |
|              |

Lot Number: 2022-04-06

**Expiration Date**: April 2025

## **Product Description – Quality Declaration**

The **PMP22 Probe Set** consists of DNA labeled in Spectrum Red. The DNA probe set hybridizes to chromosome 17p12 in normal metaphase spreads and interphase nuclei.