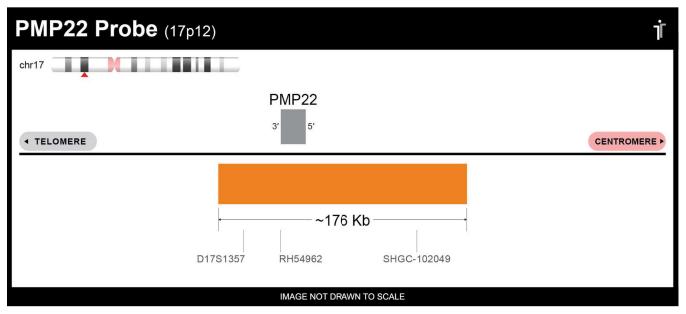

## **CERTIFICATE OF ANALYSIS**

PMP22 Probe Set (Orange; 20 Test Kit; 40 μl) Catalog # PMP22-20-OR

| Fluorochrome | Localization |
|--------------|--------------|
| Orange       | 17p12        |

Lot Number: 2023-08-16

## **Product Description – Quality Declaration**

The **PMP22 Probe Set** consists of DNA labeled in Spectrum Orange. The DNA probe set hybridizes to chromosome 17p12 in normal metaphase spreads and interphase nuclei.