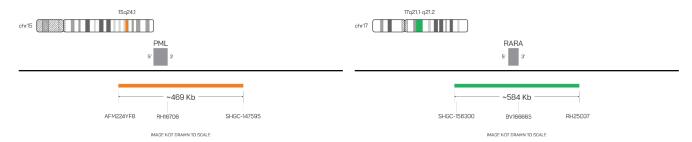

#### Catalog # PML-RARA-EXT-10-OG-R

| Fluorochrome | Localization  |
|--------------|---------------|
| Orange       | 15q24.1       |
| Green        | 17q21.1-q21.2 |

Lot Number: 2025-06-04

Expiration Date: May 2027

### **Product Description - Quality Declaration**

The **PML/RARA Extended Probe Set** consists of DNA labeled in Spectrum Orange and Spectrum Green. The DNA probe set hybridizes to chromosome 15q24.1 (Orange) and 17q21.1-q21.2 (Green) in normal metaphase spreads and interphase nuclei.