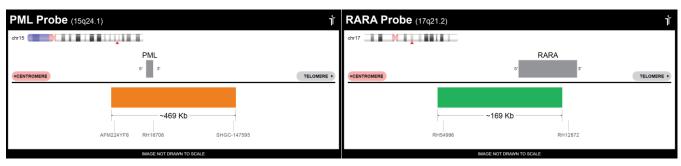

## **CERTIFICATE OF ANALYSIS**

PML/RARA (2x) Probe Set (Orange/Green; 20 Test Kit; 40 μl)
Catalog # PML-RARA-2x-20-ORGR

| Fluorochrome | Localization |
|--------------|--------------|
| Orange       | 15q24.1      |
| Green        | 17q21.2      |

## **Product Description – Quality Declaration**

The PML/RARA (2x) Probe Set consists of DNA labeled in Spectrum Orange and Spectrum Green. The DNA probe set hybridizes to chromosome 15q24.1 (Orange) and 17q21.2 (Green) in normal metaphase spreads and interphase nuclei.