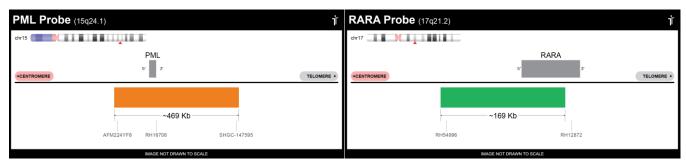

## **CERTIFICATE OF ANALYSIS**

PML/RARA Probe Set (Orange/Green; 20 Test Kit; 40 μl)
Catalog # PML-RARA-20-ORGR

| Fluorochrome | Localization |
|--------------|--------------|
| Orange       | 15q24.1      |
| Green        | 17q21.2      |

## **Product Description – Quality Declaration**

The **PML/RARA Probe Set** consists of DNA labeled in Spectrum Orange and Spectrum Green. The DNA probe set hybridizes to chromosome 15q24.1 (Orange) and 17q21.2 (Green) in normal metaphase spreads and interphase nuclei.