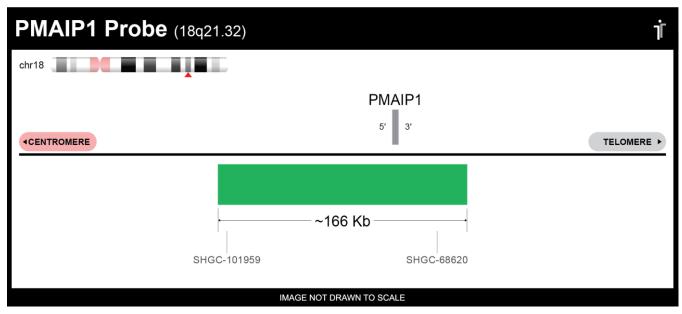

## **CERTIFICATE OF ANALYSIS**

PMAIP1 Probe Set (Green; 20 Test Kit; 40 μl) Catalog # PMAIP1-20-GR

| Fluorochrome | Localization |
|--------------|--------------|
| Green        | 18q21.32     |
|              |              |

## **Product Description – Quality Declaration**

The **PMAIP1 Probe Set** consists of DNA labeled in Spectrum Green. The DNA probe set hybridizes to chromosome 18q21.32 in normal metaphase spreads and interphase nuclei.