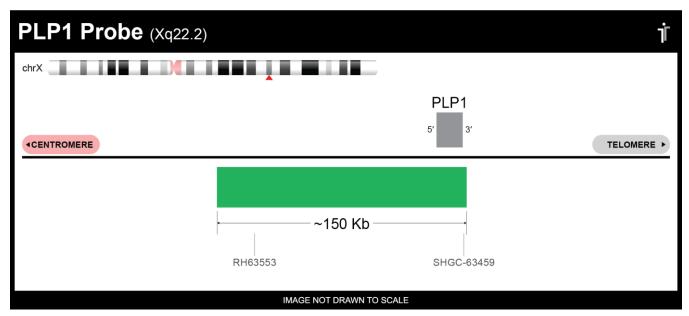

## **CERTIFICATE OF ANALYSIS**

PLP1 Probe Set (Green; 20 Test Kit; 40 μl) Catalog # PLP1-20-GR

| Fluorochrome | Localization |
|--------------|--------------|
| Green        | Xq22.2       |

Lot Number: 2022-10-19

## **Product Description – Quality Declaration**

The **PLP1 Probe Set** consists of DNA labeled in Spectrum Green. The DNA probe set hybridizes to chromosome Xq22.2 in normal metaphase spreads and interphase nuclei.