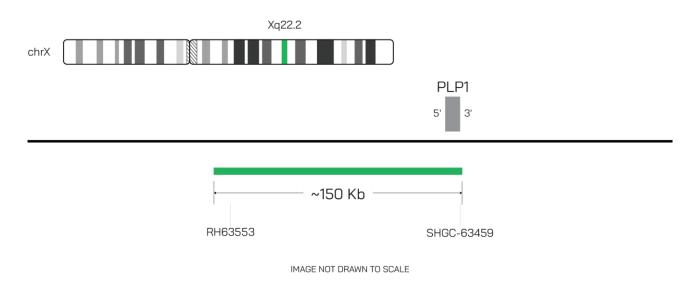

## Catalog # PLP1-20-G-R

| Fluorochrome | Localization |
|--------------|--------------|
| Green        | Xq22.2       |

Lot Number: 2025-06-18

Expiration Date: June 2027

## **Product Description – Quality Declaration**

The **PLP1 Probe Set** consists of DNA labeled in Spectrum Green. The DNA probe set hybridizes to chromosome Xq22.2 in normal metaphase spreads and interphase nuclei.