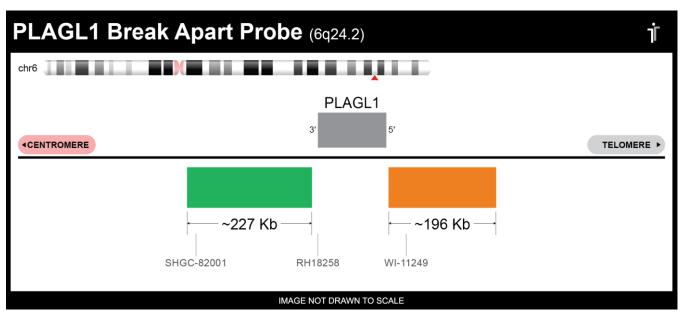

## **CERTIFICATE OF ANALYSIS**

PLAGL1 BA Probe Set (Green/Orange; 20 Test Kit; 40 μl)
Catalog # PLAGL1BA-20-GROR

| Fluorochrome | Localization |
|--------------|--------------|
| Green        | 6q24.2       |
| Orange       | 6q24.2       |

## **Product Description – Quality Declaration**

The **PLAGL1 BA Probe Set** consists of DNA labeled in Spectrum Green and Spectrum Orange. The DNA probe set hybridizes to chromosome 6q24.2 in normal metaphase spreads and interphase nuclei.