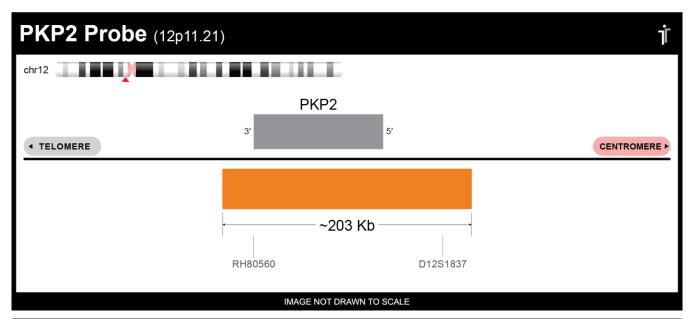

## **CERTIFICATE OF ANALYSIS**

PKP2 Probe Set (Orange; 20 Test Kit; 40 μl) Catalog # PKP2-20-OR

| Fluorochrome | Localization |
|--------------|--------------|
| Orange       | 12p11.21     |

Lot Number: 2023-07-07

## **Product Description – Quality Declaration**

The **PKP2 Probe Set** consists of DNA labeled in Spectrum Orange. The DNA probe set hybridizes to chromosome 12p11.21 in normal metaphase spreads and interphase nuclei.