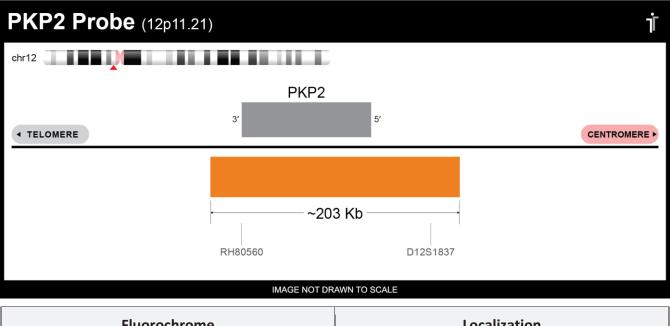

## **CERTIFICATE OF ANALYSIS**

PKP2 Probe Set (Orange; 20 Test Kit; 40 μl) Catalog # PKP2-20-OR

| Fluorochrome | Localization |
|--------------|--------------|
| Orange       | 12p11.21     |
|              |              |

## **Product Description – Quality Declaration**

The **PKP2 Probe Set** consists of DNA labeled in Spectrum Orange. The DNA probe set hybridizes to chromosome 12p11.21 in normal metaphase spreads and interphase nuclei.