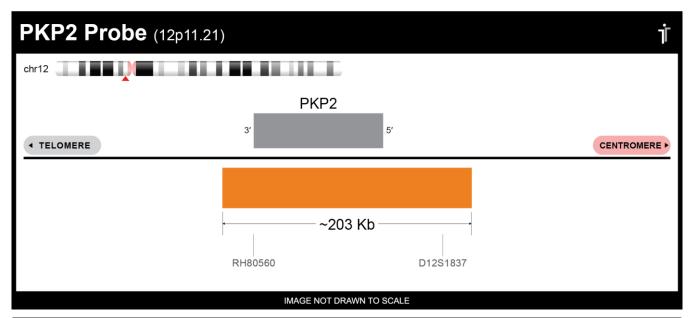

## **CERTIFICATE OF ANALYSIS**

PKP2 Probe Set (Orange; 10 Test Kit; 20 μl)
Catalog # PKP2-10-OR

| Fluorochrome | Localization |
|--------------|--------------|
| Orange       | 12p11.21     |

Lot Number: 2023-05-10

## **Product Description – Quality Declaration**

The **PKP2 Probe Set** consists of DNA labeled in Spectrum Orange. The DNA probe set hybridizes to chromosome 12p11.21 in normal metaphase spreads and interphase nuclei.