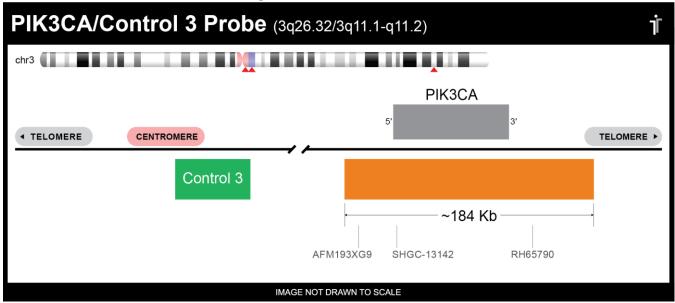

## **CERTIFICATE OF ANALYSIS**

PIK3CA/Con 3 Probe Set (Orange/Green; 20 Test Kit; 40 μl)
Catalog # PIK3CA-CHR03-20-OG-R

| Fluorochrome | Localization |
|--------------|--------------|
| Orange       | 3q26.32      |
| Green        | 3q11.1-q11.2 |

## **Product Description – Quality Declaration**

The **PIK3CA/Con 3 Probe Set** consists of DNA labeled in Spectrum Orange and Spectrum Green. The DNA probe set hybridizes to chromosome 3q26.32 (Orange) and 3q11.1-q11.2 (Green) in normal metaphase spreads and interphase nuclei.