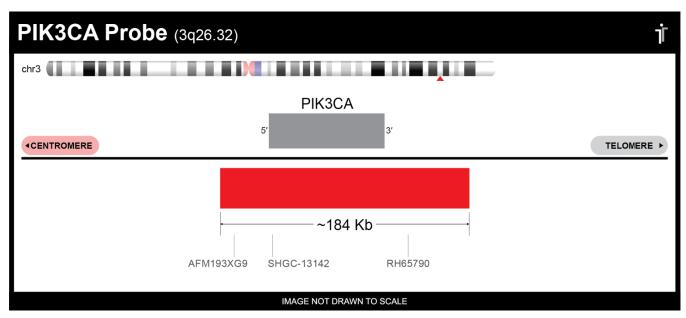

## **CERTIFICATE OF ANALYSIS**

PIK3CA Probe Set (Red; 50 Test Kit; 100 μl)
Catalog # PIK3CA-50-RE

| Fluorochrome | Localization |
|--------------|--------------|
| Red          | 3q26.32      |
|              | ·            |

## **Product Description – Quality Declaration**

The **PIK3CA Probe Set** consists of DNA labeled in Spectrum Red. The DNA probe set hybridizes to chromosome 3q26.32 in normal metaphase spreads and interphase nuclei.