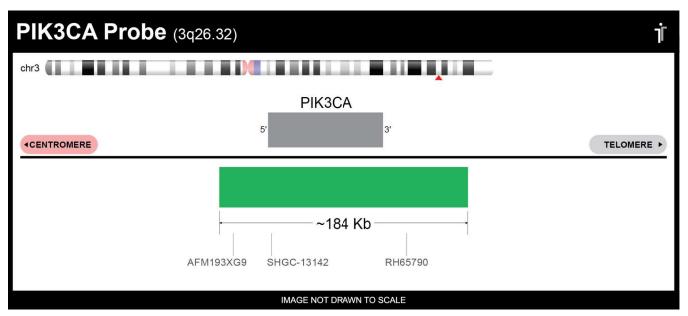

## **CERTIFICATE OF ANALYSIS**

PIK3CA Probe Set (Green; 20 Test Kit; 40 μl)
Catalog # PIK3CA-20-GR

| Fluorochrome | Localization |
|--------------|--------------|
| Green        | 3q26.32      |
|              |              |

## **Product Description – Quality Declaration**

The **PIK3CA Probe Set** consists of DNA labeled in Spectrum Green. The DNA probe set hybridizes to chromosome 3q26.32 in normal metaphase spreads and interphase nuclei.