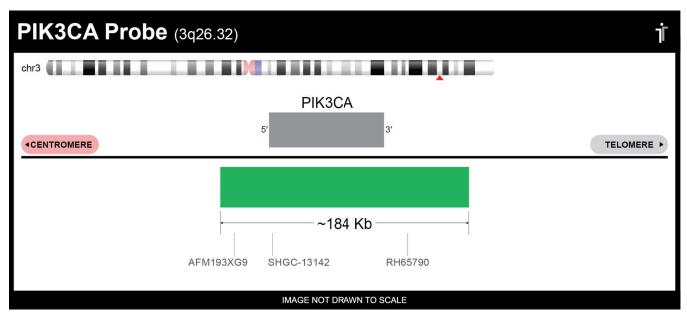

## **CERTIFICATE OF ANALYSIS**

PIK3CA Probe Set (Green; 20 Test Kit; 40 μl) Catalog # PIK3CA-20-GR

| Fluorochrome | Localization |
|--------------|--------------|
| Green        | 3q26.32      |
|              |              |

## **Product Description – Quality Declaration**

The **PIK3CA Probe Set** consists of DNA labeled in Spectrum Green. The DNA probe set hybridizes to chromosome 3q26.32 in normal metaphase spreads and interphase nuclei.