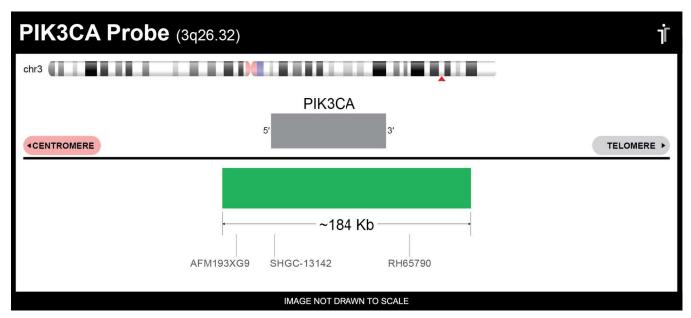

## **CERTIFICATE OF ANALYSIS**

PIK3CA Probe Set (Green; 20 Test Kit; 40 μl) Catalog # PIK3CA-20-GR

| Fluorochrome | Localization |
|--------------|--------------|
| Green        | 3q26.32      |
|              |              |

## **Product Description – Quality Declaration**

The **PIK3CA Probe Set** consists of DNA labeled in Spectrum Green. The DNA probe set hybridizes to chromosome 3q26.32 in normal metaphase spreads and interphase nuclei.