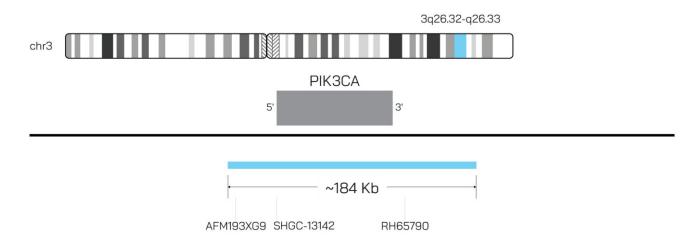

## Certificate of Analysis

PIK3CA Probe Set (Aqua; 10 Test Kit; 20 μl)

Catalog # PIK3CA-10-A-R

IMAGE NOT DRAWN TO SCALE

| Fluorochrome | Localization   |
|--------------|----------------|
| Aqua         | 3q26.32-q26.33 |

## **Product Description - Quality Declaration**

The **PIK3CA Probe Set** consists of DNA labeled in Spectrum Aqua. The DNA probe set hybridizes to chromosome 3q26.32-q26.33 in normal metaphase spreads and interphase nuclei.