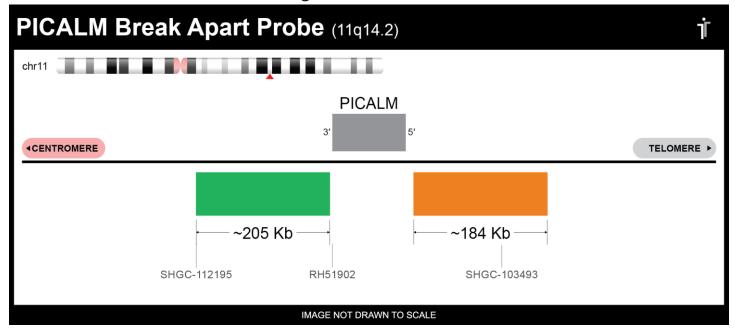

## **CERTIFICATE OF ANALYSIS**

PICALM BA FISH Probe (Green/Orange; 20 Test Kit; 40 μl)
Catalog # PICALMBA-20-GROR

| Fluorochrome | Localization |
|--------------|--------------|
| Green        | 11q14.2      |
| Orange       | 11q14.2      |

## **Product Description – Quality Declaration**

The **PICALM BA FISH Probe** consists of DNA labeled in Spectrum Green and Spectrum Orange. The DNA probe set hybridizes to chromosome 11q14.2 in normal metaphase spreads and interphase nuclei.