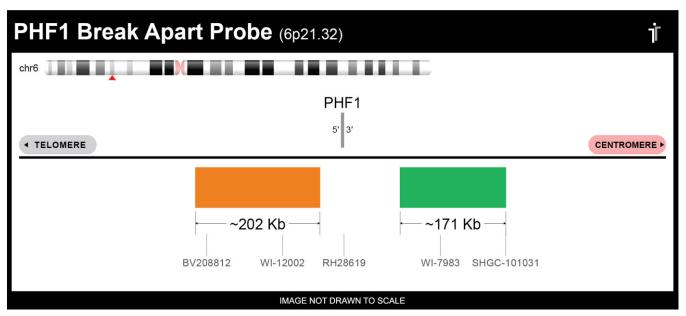

## **CERTIFICATE OF ANALYSIS**

PHF1 BA Probe Set (Orange/Green; 20 Test Kit; 40 μl)
Catalog # PHF1BA-20-ORGR

| Fluorochrome | Localization |
|--------------|--------------|
| Orange       | 6p21.32      |
| Green        | 6p21.32      |

## **Product Description – Quality Declaration**

The **PHF1 BA Probe Set** consists of DNA labeled in Spectrum Orange and Spectrum Green. The DNA probe set hybridizes to chromosome 6p21.32 in normal metaphase spreads and interphase nuclei.